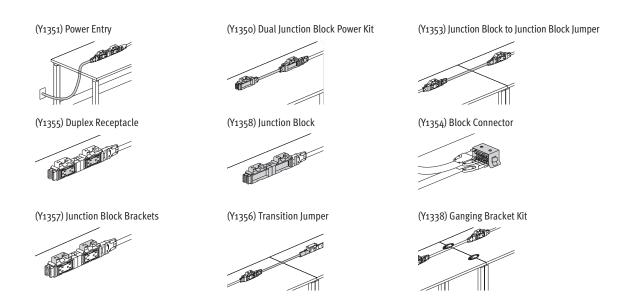

## CONNECT 4-CIRCUIT hermanmiller.com/products/powerdata-support

- Modular power distribution system for wide variety of tables and desks.
- Plug-and-play components eliminate traditional hard wiring.
- Simple to specify, install, and reconfigure.
- Single and double block options for economical placing of duplex receptacles.