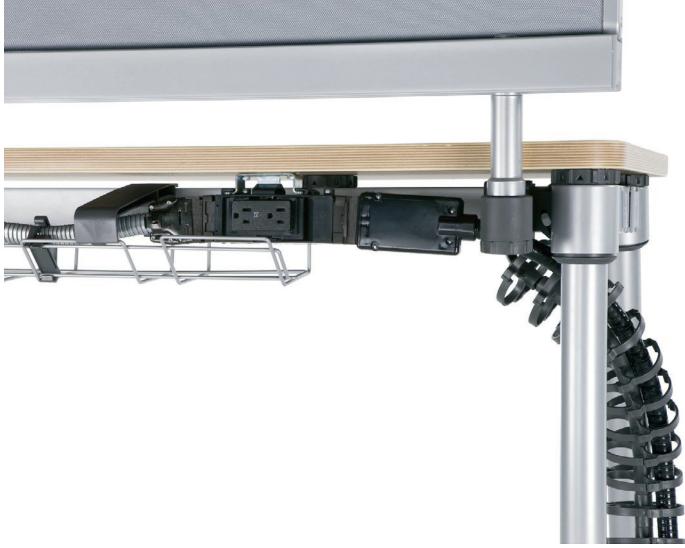

## CONNECT 4-CIRCUIT hermanmiller.com/products/powerdata-support

- Modular power distribution system for wide variety of tables and desks.
- Plug-and-play components eliminate traditional hard wiring.
- Simple to specify, install, and reconfigure.
- Single and double block options for economical placing of duplex receptacles.